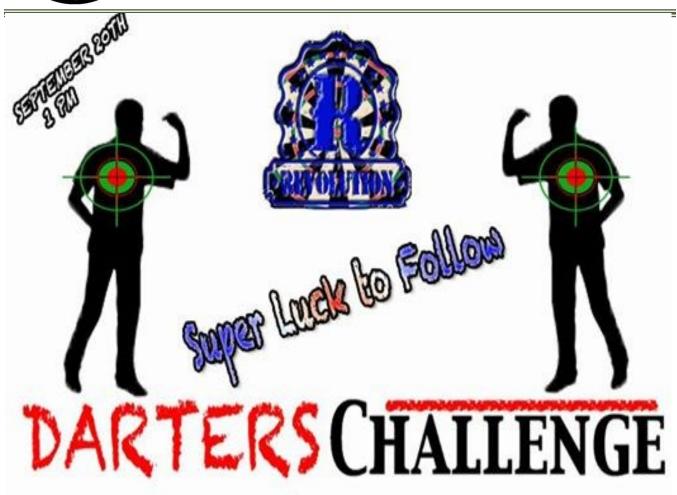

#### **Darters Challenge for Charity**

There is a Darters Challenge for Charity being held at Revolution Fairfax. This event is being run by Scott "Action" Jackson and you can find out more information from him via Facebook.

# **Event Flyers**

The Darters Challenge for Charity. Challenge or call out a fellow darter of similar skill set to a best of 11 of 501, 100% of the proceeds goes to charity

Where: Revolution in Fairfax...

When: Saturday September 20th @ 1 PM

Format: best of 11 501 steel tip Cost: \$25, \$50, \$75 or \$100 wager your choice