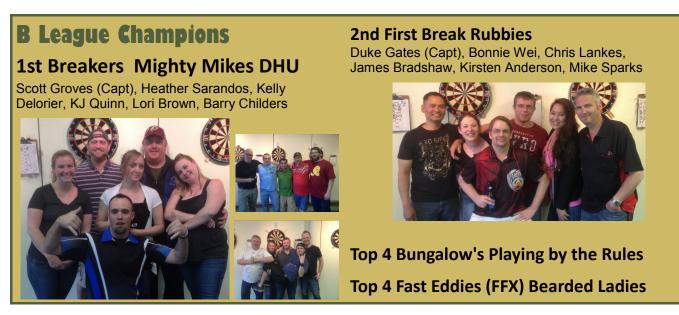

2nd Arlington Moose Good Vibrations

Marlin Maddoux (Capt), Brett Bryant, Don Walker, Duane Taylor, Robert Vinson, Scott Groves



**Top 4 Fast Eddies Top Guns** 

**Top 4 Breakers The Funguys** 

#### A League Championships

1 Mighty Mikes House of Pain

House of Pain

4 Fast Eddies (Fx) Top Guns

House of Pain

3 Breakers (Herndon) The Funguys

A League

Good Vibrations

Champions

2 Arlington Moose Good Vibrations

### Playoff Highlights

| Beach, Jesse          | 9MK |
|-----------------------|-----|
| DeRemer, Doug         |     |
| Fitzgerald, John "JP" |     |
| Goffredi, Don         |     |

| Groves, Scott   | 9MKx2 T80 |
|-----------------|-----------|
| Kennett, Robert | 9MK       |
| Kidd, Mark      | 9MK       |
| Quinn, KJ       |           |
| Skapura, Brian  |           |



#### **B** League Championships





#### C League Championships





## Singles Statistics

### **Complete Winter 2014 Singles**

#### **A League Shooters**

| A loague onester |                         |    |    |    |        |  |
|------------------|-------------------------|----|----|----|--------|--|
| LvI              | Shooter                 | M  | WP | LP | PCT    |  |
| Α                | Mark Kidd               | 7  | 35 | 4  | 89.74% |  |
| Α                | Robert Vinson           | 8  | 40 | 8  | 83.33% |  |
| Α                | Scott Groves            | 9  | 43 | 11 | 79.63% |  |
| Α                | Doug Johnson            | 4  | 14 | 4  | 77.78% |  |
| Α                | TJ Jackowski            | 5  | 21 | 6  | 77.78% |  |
| Α                | Ricky "Truck" Davis     |