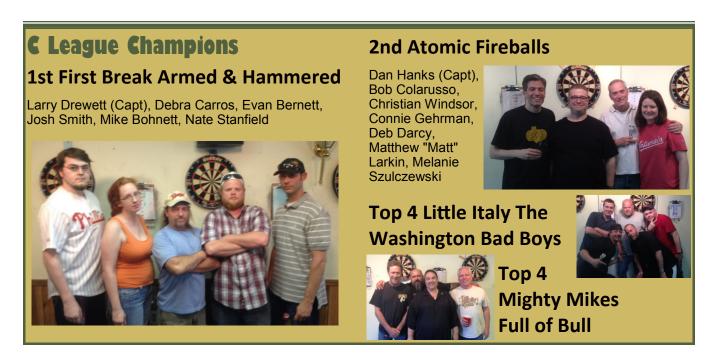

Marlin Maddoux (Capt), Brett Bryant, Don Walker, Duane Taylor, Robert Vinson, Scott Groves



**Top 4 Fast Eddies Top Guns** 

**Top 4 Breakers The Funguys** 

#### A League Championships

1 Mighty Mikes House of Pain

House of Pain

4 Fast Eddies (Fx) Top Guns

House of Pain

3 Breakers (Herndon) The Funguys

A League

Good Vibrations

Champions

2 Arlington Moose Good Vibrations

### Playoff Highlights

| Beach, Jesse          | 9MK |
|-----------------------|-----|
| DeRemer, Doug         |     |
| Fitzgerald, John "JP" |     |
| Goffredi, Don         |     |

| Groves, Scott   | 9MKx2 T80 |
|-----------------|-----------|
| Kennett, Robert | 9MK       |
| Kidd, Mark      | 9MK       |
| Quinn, KJ       |           |
| Skapura, Brian  |           |



#### **B** League Championships





#### C League Championships





## Singles Statistics

### **Complete Winter 2014 Singles**

#### **A League Shooters**

| A loague onester |                         |    |    |    |        |  |
|------------------|-------------------------|----|----|----|--------|--|
| LvI              | Shooter                 | M  | WP | LP | PCT    |  |
| Α                | Mark Kidd               | 7  | 35 | 4  | 89.74% |  |
| Α                | Robert Vinson           | 8  | 40 | 8  | 83.33% |  |
| Α                | Scott Groves            | 9  | 43 | 11 | 79.63% |  |
| Α                | Doug Johnson            | 4  | 14 | 4  | 77.78% |  |
| Α                | TJ Jackowski            | 5  | 21 | 6  | 77.78% |  |
| Α                | Ricky "Truck" Davis     | 6  | 14 | 4  | 77.78% |  |
| Α