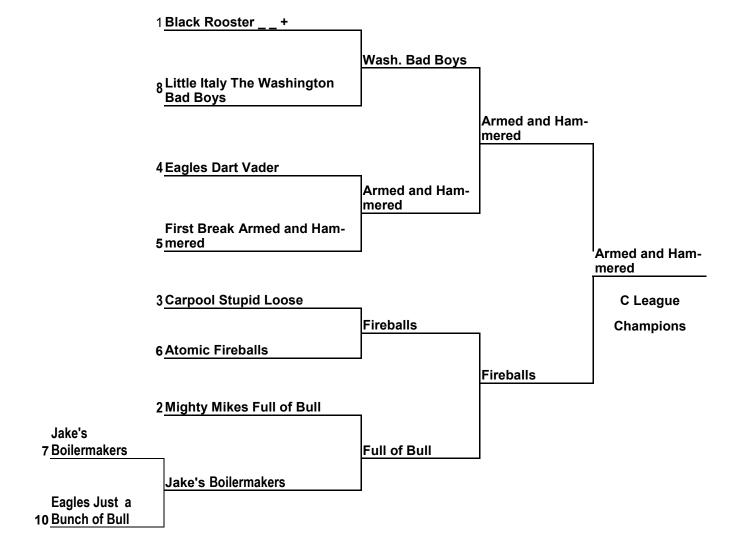

yant, Don Walker, Duane Taylor, Robert Vinson, Scott Groves



**Top 4 Fast Eddies Top Guns** 

**Top 4 Breakers The Funguys** 

#### A League Championships

1 Mighty Mikes House of Pain

House of Pain

4 Fast Eddies (Fx) Top Guns

House of Pain

3 Breakers (Herndon) The Funguys

A League

Good Vibrations

Champions

2 Arlington Moose Good Vibrations

### Playoff Highlights

| Beach, Jesse          | 9MK |
|-----------------------|-----|
| DeRemer, Doug         |     |
| Fitzgerald, John "JP" |     |
| Goffredi, Don         |     |

| Groves, Scott   | 9MKx2 T80 |
|-----------------|-----------|
| Kennett, Robert | 9MK       |
| Kidd, Mark      | 9MK       |
| Quinn, KJ       |           |
| Skapura, Brian  |           |



#### **B** League Championships





#### C League Championships





## Singles Statistics

### **Complete Winter 2014 Singles**

#### **A League Shooters**

| A loague onester |                         |    |    |    |        |  |
|------------------|-------------------------|----|----|----|--------|--|
| LvI              | Shooter                 | M  | WP | LP | PCT    |  |
| Α                | Mark Kidd               | 7  | 35 | 4  | 89.74% |  |
| Α                | Robert Vinson           | 8  | 40 | 8  | 83.33% |  |
| Α                | Scott Groves            | 9  | 43 | 11 | 79.63% |  |
| Α                | Doug Johnson            | 4  | 14 | 4  | 77.78% |  |
| Α                | TJ Jackowski            | 5  | 21 | 6  | 77.78% |  |
| Α                | Ricky "Truck" Davis     | 6  | 14 | 4  | 77.78% |  |
| Α                | John Everett