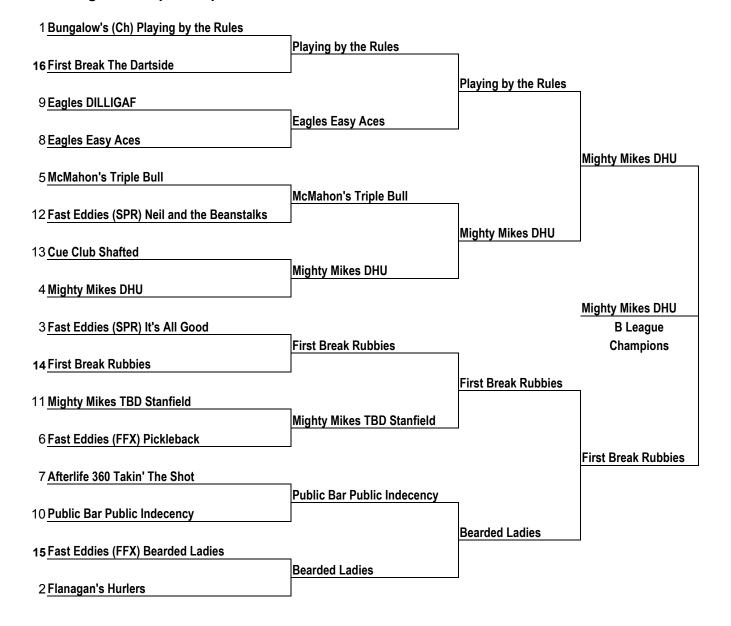

#### A League Championships

1 Mighty Mikes House of Pain

House of Pain

4 Fast Eddies (Fx) Top Guns

House of Pain

3 Breakers (Herndon) The Funguys

A League

Good Vibrations

Champions

2 Arlington Moose Good Vibrations

### Playoff Highlights

| Beach, Jesse          | 9MK |
|-----------------------|-----|
| DeRemer, Doug         |     |
| Fitzgerald, John "JP" |     |
| Goffredi, Don         |     |

| Groves, Scott   | 9MKx2 T80 |
|-----------------|-----------|
| Kennett, Robert | 9MK       |
| Kidd, Mark      | 9MK       |
| Quinn, KJ       |           |
| Skapura, Brian  |           |