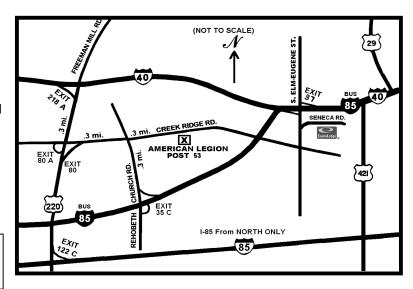

#### **TOURNAMENT LOCATION**

AMERICAN LEGION POST 53 - # 336-299-8281 729 Creek Ridge Rd, Greensboro, NC 27406